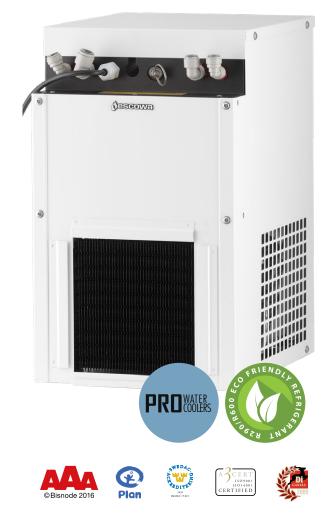

## ESCOWA PRO2 ECO/60

The Pro2 cooler, the flagship unit in our range, is destined for its maiden voyage, now targeting the large offshore and shipping industries. The 220V/60Hz version is specially adapted for the many demanding conditions of the offshore environments.

## Big performance in a small footprint

Being an undercounter unit, it can be placed in any current cabinet, as well as within any of our many cabinets available. The 60hz version of the Pro2 can be paired with the majority of our taps, making it our all-time best seller - combining high-quality and performance in the smallest possible footprint.

## **Technical specifications**

| Serving capacity (lit/h)       | ≤150          |
|--------------------------------|---------------|
| Cooling capacity (lit/h)       |               |
| Still water / Sparkling water  | Yes / Yes     |
| Measurements (W x H x D mm)250 | ) x 407 x 308 |
| Weight (Kg)                    |               |
| Cooling medium R600a (Kg)      |               |